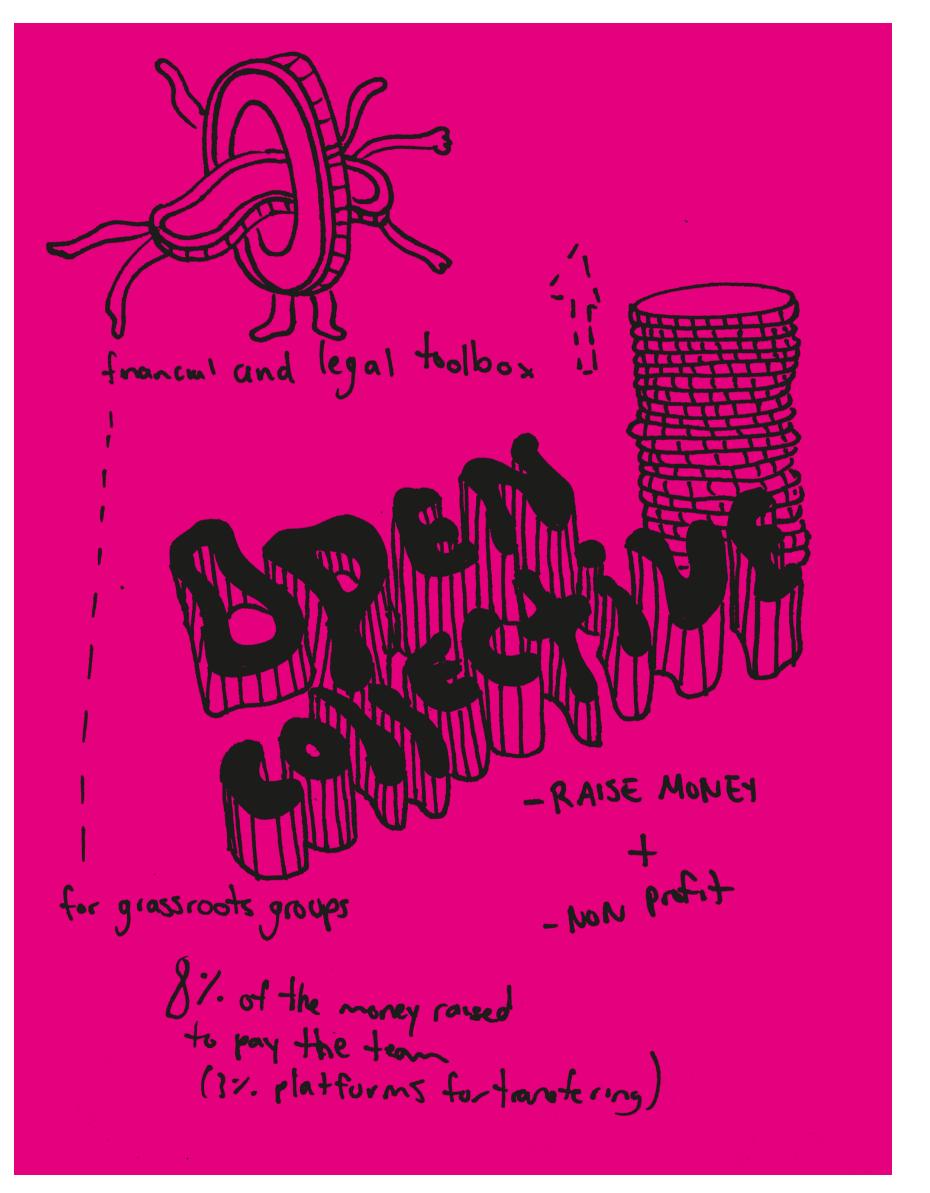

lumbung Kios is an attempt to decentralize sales channels and to test alternative economics.

the ecological footprint should be kept as small as possible.

... I made the things that I cannot make that pots to be done!

As a study-band, we find that the call to organize between artists is urgent and necessary in order to co-create and to co-imagine ways for communal sustenance, the redistribution of resources and the sharing of surpluses. Lumbung Kios is a formidable example of this effort and an inspiration model. Another art ecosystem is possible!