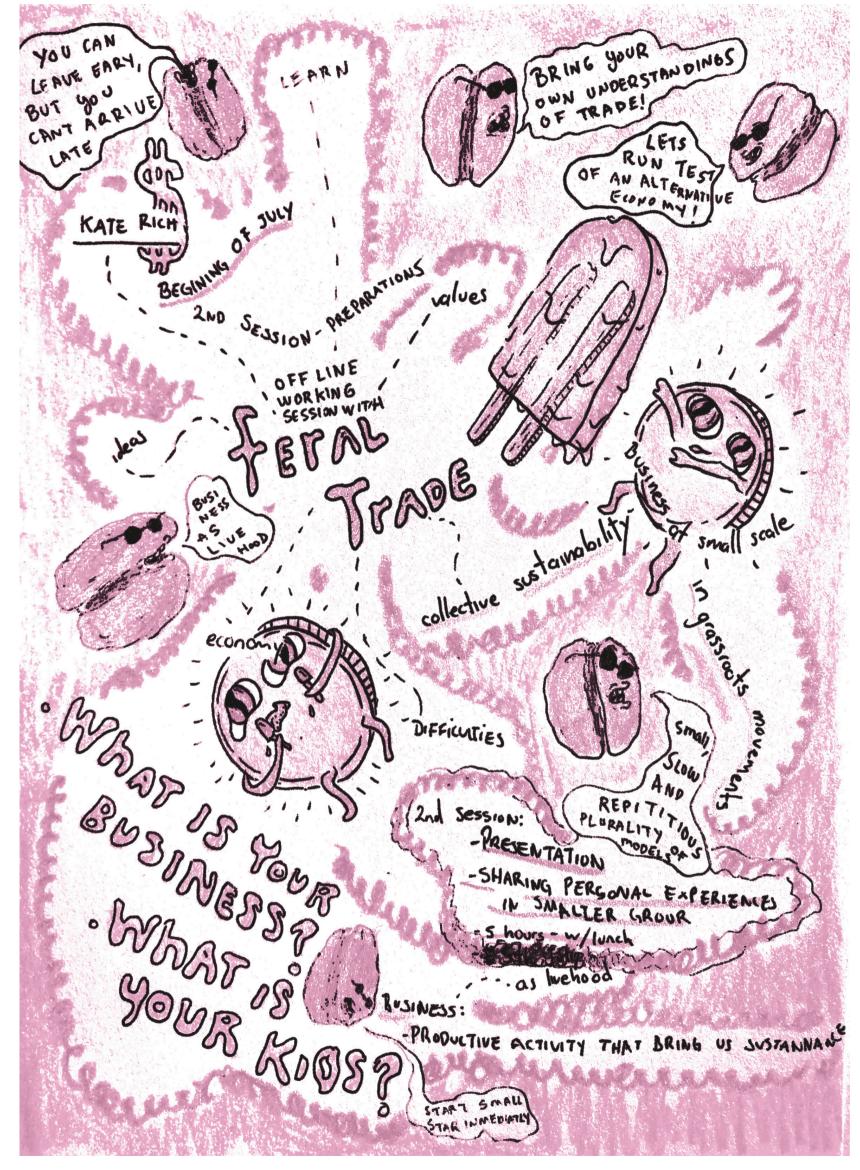

lumbung Kios is an attempt to decentralize sales channels and to test alternative economics.

the ecological footprint should be kept as small as possible.

... I made the things that I cannot make that pots to be done!

As a study-band, we find that the call to organize between artists is urgent and necessary in order to co-create and to co-imagine ways for communal sustenance, the redistribution of resources and the sharing of surpluses. Lumbung Kios is a formidable example of this effort and an inspiration model. Another art ecosystem is possible!